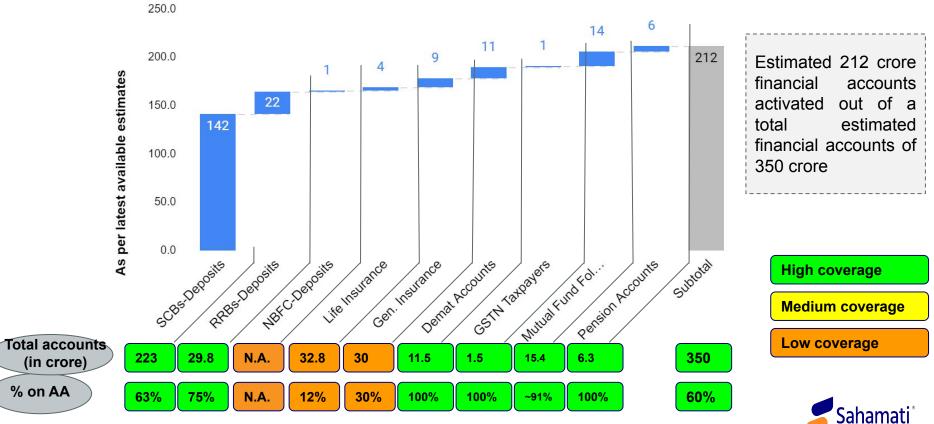

## Financial Information Coverage across sectors has increased significantly

Number of Accounts Activated on AA, in Crore

<sup>\*</sup> Data has been collated from various sources with few inbuilt assumptions as well. Data pertains to FY22 and FY23 for different FI Types, based on availability.

Accuracy margin of +/- 10%