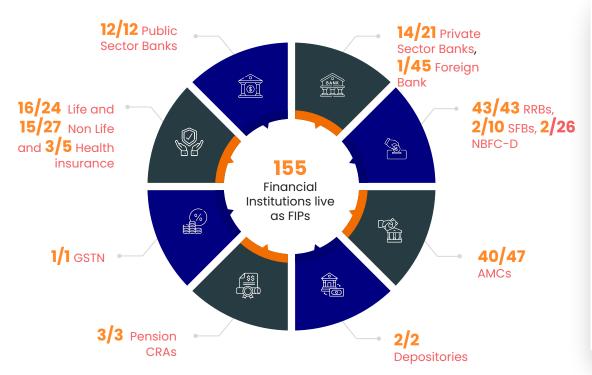

# Account Aggregator is enabled with cross sectoral data types-31st July 2024

### **Already Live!** Deposits (Singly held savings a/cs & sole-prop current a/cs) Term Deposits (©) **Recurring Deposits** (11) Equity Shares (Demat) **Exchange Traded Funds** Ø Mutual Funds Units (Physical) **Insurance Policies** Unit Linked Investment Plan Balances under National Pension System Goods and Services Tax Return (GSTR 1 & 3B) Systematic Investment Plan (Demat & Non Demat) Î AIFs (Demat) **IDRs** 铋 CIS InVIT