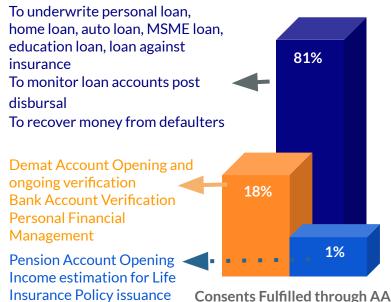

# AA has successfully scaled up across multiple use cases - 31st July 2024

### **Exciting Use cases**