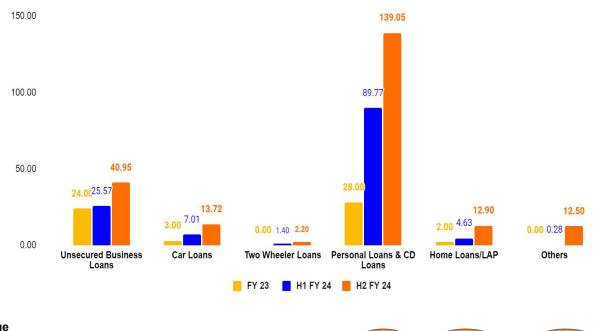

## Growth in lending disbursements via AA

- Rs 42,300 Cr of loans disbursed to 42.20 lakh consumers and enterprises till date
- H2 FY24 data strengthens Personal Loans & Consumer Durable Loans as the most prominent use case as FIUs disbursed ₹139 billion via PL & CD in the ecosystem, with a 54% growth from H1.

Average Ticket Size, H2 FY24, (in Lacs)