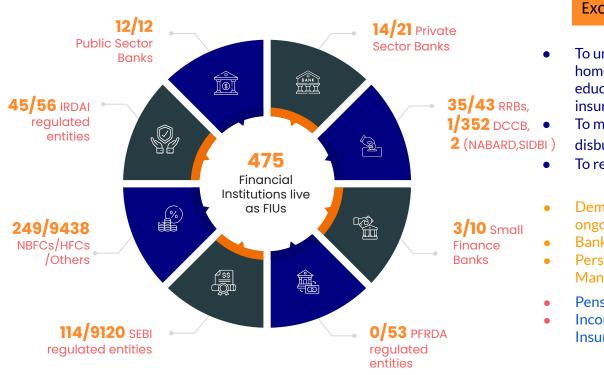

# Account Aggregator is enabled with cross sectoral data types-31st July 2024

### **Already Live!** Deposits (Singly held savings a/cs & sole-prop current a/cs) Term Deposits (©) **Recurring Deposits** (11) Equity Shares (Demat) **Exchange Traded Funds** Ø Mutual Funds Units (Physical) **Insurance Policies** Unit Linked Investment Plan Balances under National Pension System Goods and Services Tax Return (GSTR 1 & 3B) Systematic Investment Plan (Demat & Non Demat) Î AIFs (Demat) **IDRs** 铋 CIS InVIT